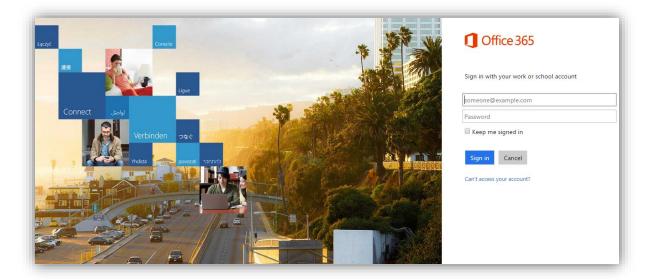

If you don't have a school email account, you won't be eligible to download the software.

- 3. Go to the site : http://portal.office.com/OLS/MySoftware.aspx
- 4. The screen below appears

5. Enter your username (e.g. student??@csm.edu.mt) and password