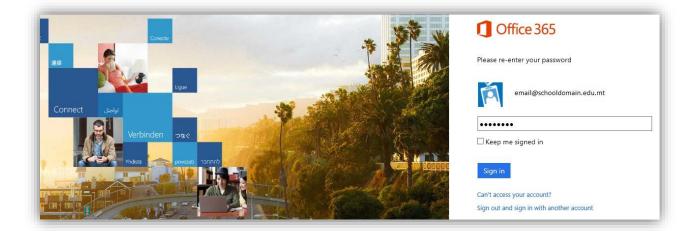

If you are already logged in with your school account, you might encounter a screen like below:

In this case, click on Sign out and sign in with another account.

Then you can enter the given username and password to logon into your account.