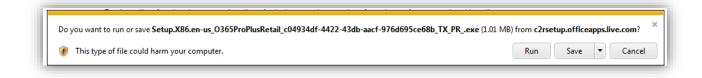

Here you can see which Office applications are going to be installed.

Just click **Install**, and **Run** when prompted.

Than just follow the installation wizard.